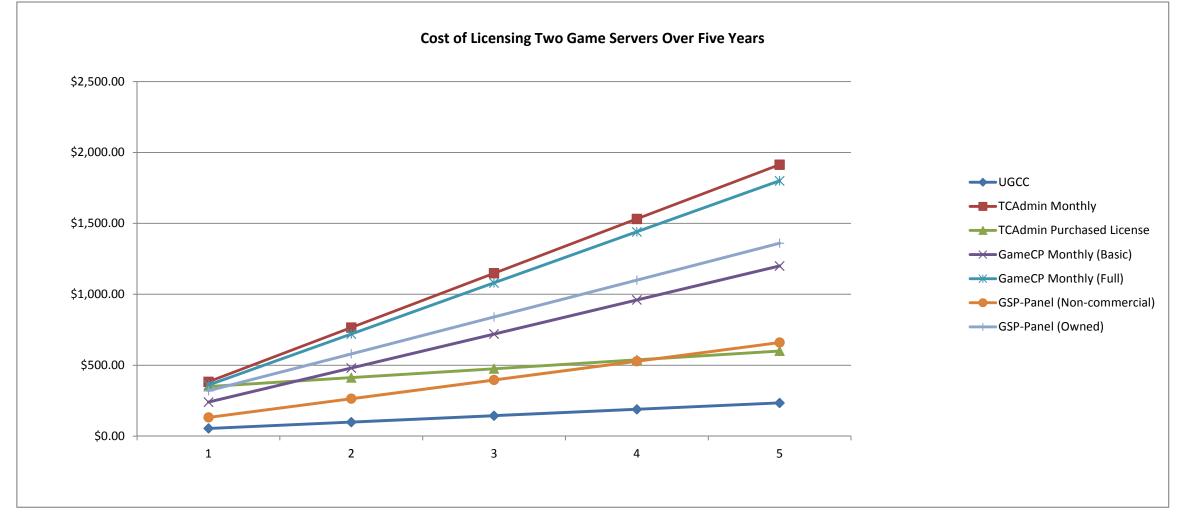

| U | GCC      | TCAdmin Monthly | TCAdmin Purchased License | GameCP Monthly (Basic) | GameCP Monthly (Full) | GSP-Panel (Non-commercial) | GSP-Panel (Owned) |
|---|----------|-----------------|---------------------------|------------------------|-----------------------|----------------------------|-------------------|
| 1 | \$53.98  | \$382.80        | \$350.00                  | \$240.00               | \$360.00              | \$132.00                   | \$320.00          |
| 2 | \$98.96  | \$765.60        | \$412.50                  | \$480.00               | \$720.00              | \$264.00                   | \$580.00          |
| 3 | \$143.94 | \$1,148.40      | \$475.00                  | \$720.00               | \$1,080.00            | \$396.00                   | \$840.00          |
| 4 | \$188.92 | \$1,531.20      | \$537.50                  | \$960.00               | \$1,440.00            | \$528.00                   | \$1,100.00        |
| 5 | \$233.90 | \$1,914.00      | \$600.00                  | \$1,200.00             | \$1,800.00            | \$660.00                   | \$1,360.00        |

All prices current as of Jan 8, 2015.